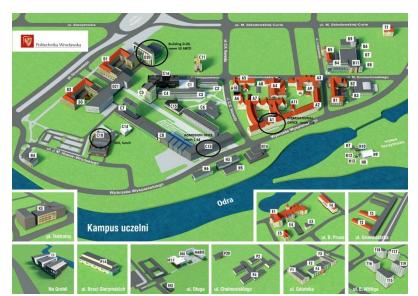

## Wrocław University of Science and Technology's Campus

**D-20** room 10 AC, Janiszewskiego 8 street

**C-18** Strefa Kultury Studenckiej (SKS), ul. Hoene-Wrońskiego12

**Admission Office** is located in the building C-13, room 1.14